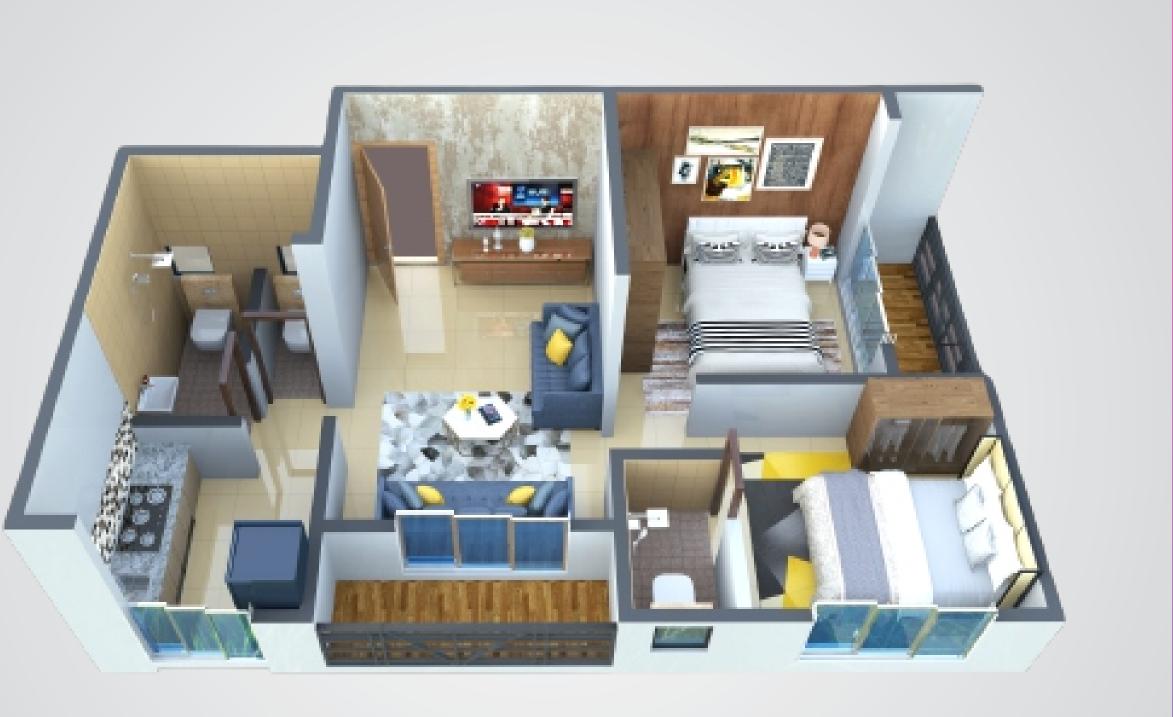

cealed Plumbing in C.P.V.C. pipes with standard fixtures, wall mixer with O.H. shower in each toilet.

Lift :

Gym:

Up coming Metro Station Near the Project.

#### **Internal Amenities :** Gypsum plaster over backing coat of cement mortar plaster with O.B.D. paint finish. Door: Flushed door with one side laminate, Green Marble frame to toilet / bath door. Window: 3 track powder coated aluminum sliding window **External Amenities :** R.C.C.: Earthquake resistance R.C.C. structure. **External Finishing** Sand faced double coat plaster with waterproofed & semi acrylic paint. Parking: Two Wheeler parking Security: V.D.P. & CCTV cameras installations at the important location. Terrace : Roof top terrace Shed

**Note:** All amenities are subject to change as per project.







# 1RK Cut View



# 1BHK Cut View