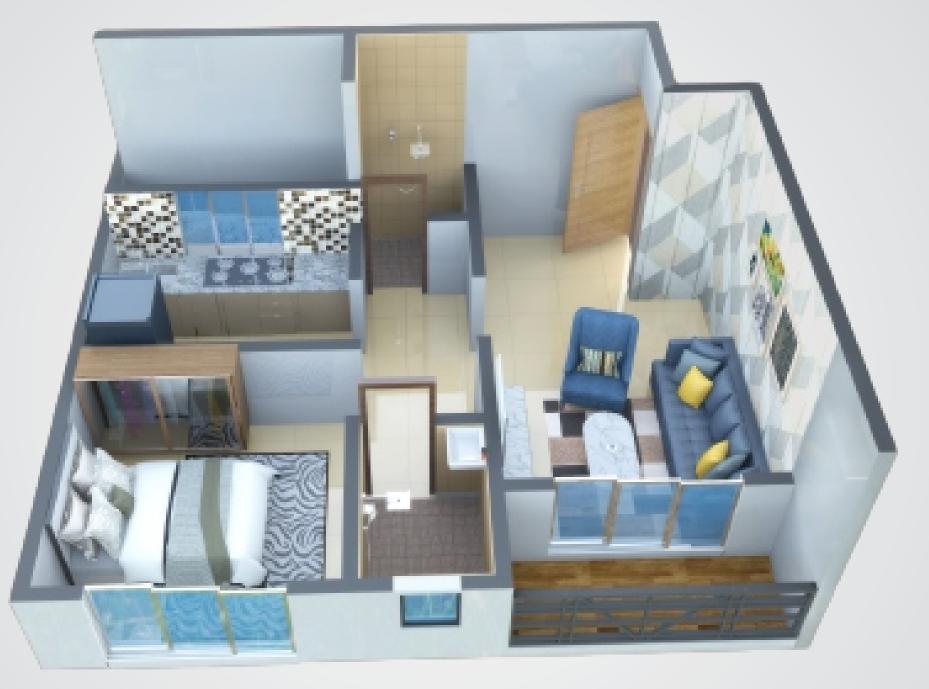

### Plumbing:

Concealed Plumbing in C.P.V.C. pipes with standard fixtures, wall mixer with O.H. shower in each toilet.

Lift :

Gym:

Up coming Metro Station Near the Project.

#### **Internal Amenities :** Gypsum plaster over backing coat of cement mortar plaster with O.B.D. paint finish. Door: Flushed door with one side laminate, Green Marble frame to toilet / bath door. Window: 3 track powder coated aluminum sliding window **External Amenities :** R.C.C.: Earthquake resistance R.C.C. structure. **External Finishing** Sand faced double coat plaster with waterproofed & semi acrylic paint. Parking: Two Wheeler parking Security: V.D.P. & CCTV cameras installations at the important location. Terrace : Roof top terrace Shed

**Note:** All amenities are subject to change as per project.







# 1RK Cut View



# 1BHK Cut View