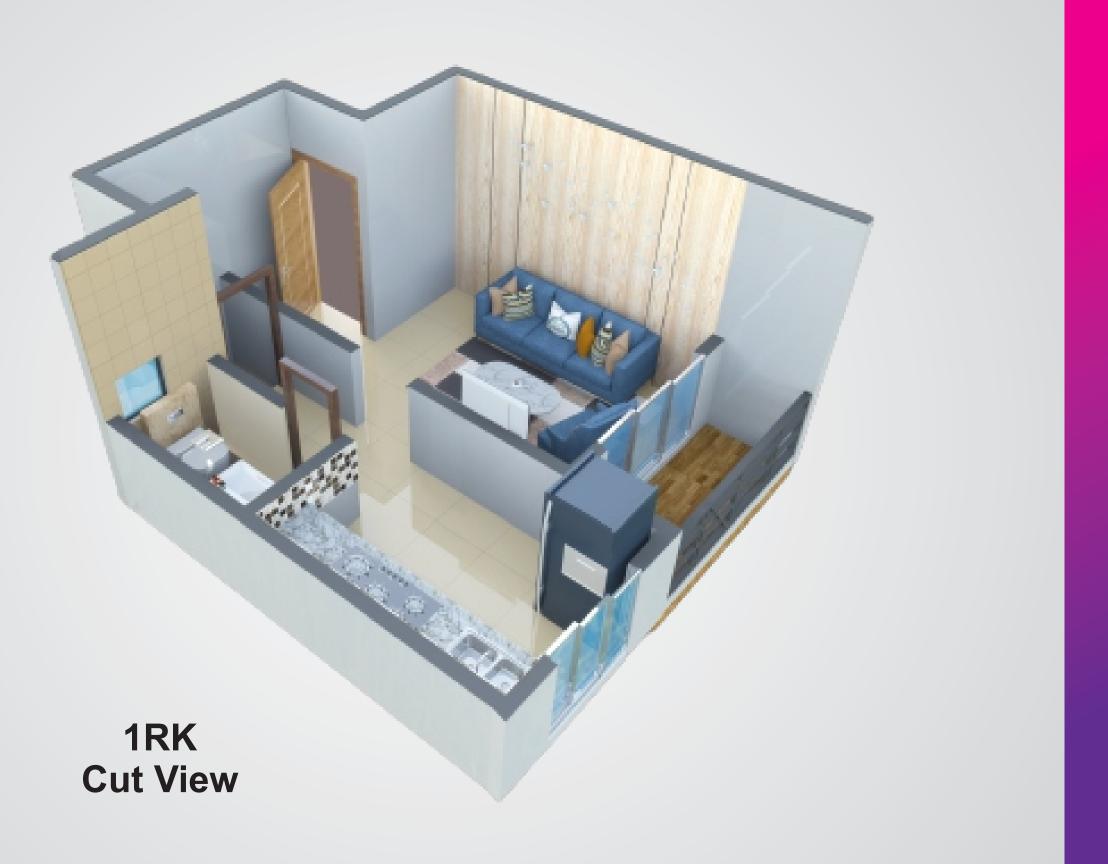

#### Plumbing:

Concealed Plumbing in C.P.V.C. pipes with standard fixtures, wall mixer with O.H. shower in each toilet.

Lift :

Gym:

Up coming Metro Station Near the Project.

#### **Internal Amenities :** Gypsum plaster over backing coat of cement mortar plaster with O.B.D. paint finish. Door: Flushed door with one side laminate, Green Marble frame to toilet / bath door. Window: 3 track powder coated aluminum sliding window **External Amenities :** R.C.C.: Earthquake resistance R.C.C. structure. **External Finishing** Sand faced double coat plaster with waterproofed & semi acrylic paint. Parking: Two Wheeler parking Security: V.D.P. & CCTV cameras installations at the important location. Terrace : Roof top terrace Shed

**Note:** All amenities are subject to change as per project.







# 1RK Cut View



# 1BHK Cut View